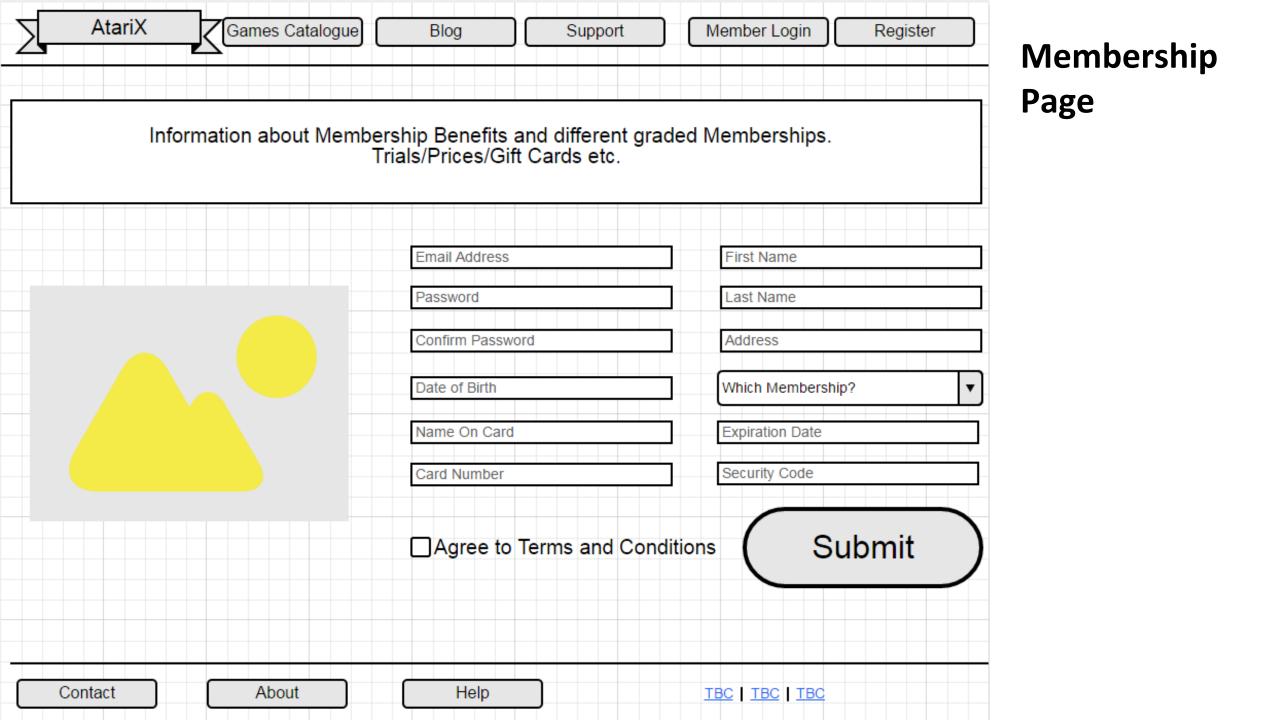

## Colour Scheme:

Our website offers a catalog of games which can be played by members, we also provide trailers and game walkthroughs.

Three different membership levels are available for purchase, each level unlocking access to more games.