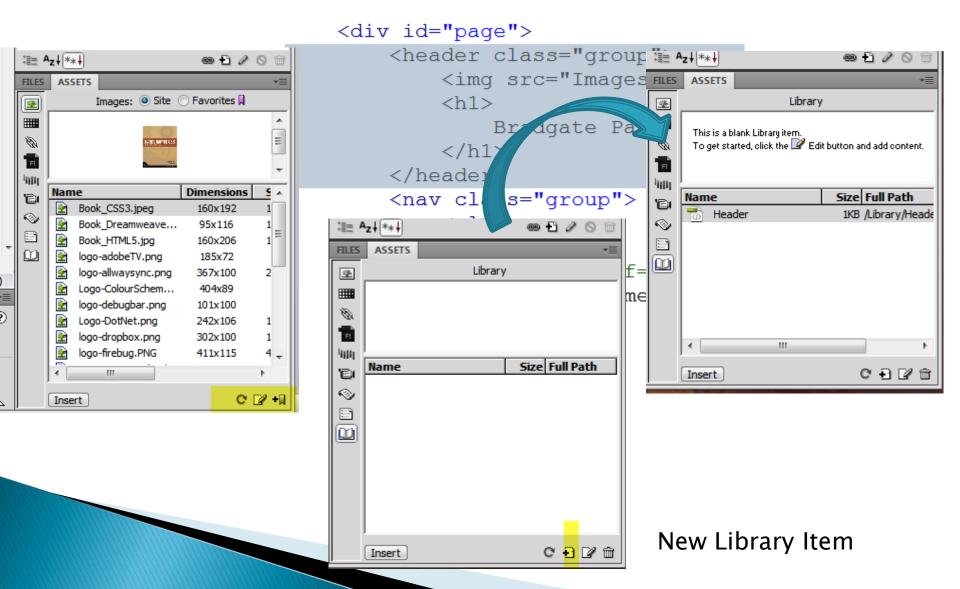

## Using a Library Item

```
<body>
        <div id="page">
        <!-- #BeginLibraryItem "/Library/header.lbi" -->
        <header class="group">
            <img src="../Images/BradgateLogo.jpg" width="174" height="100">
            <hl> Bradgate Park Web Site </hl>
        </header>
        <!-- #EndLibraryItem -->
```